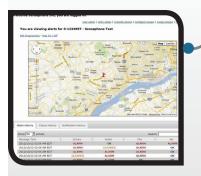

## Satellite Communication

Use the SAT4D in locations where a traditional land line or cellular coverage is not available. Receive alarms via a phone call, text, or e-mail. Or check the status on the SAT4D's web page.

### **Web Services**

Program, adjust and monitor the status of the sensors on a webpage.

### **GPS**

Since the SAT4D is self-powered, it can be used in mobile applications where power isn't available. Keep track of your SAT4D's location by using it's GPS feature.

SENSAPHONE® 901 TRYENS ROAD ASTON, PA 19014