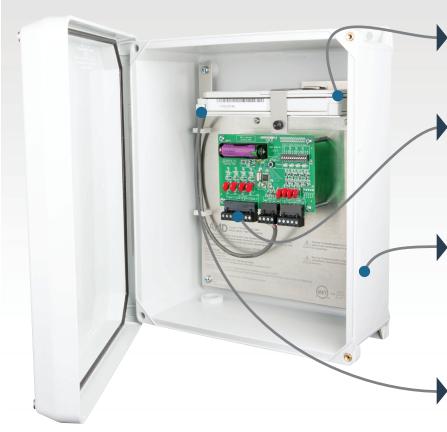

### **Enclosure**

The SAT4D comes sealed in a NEXA 4X enclosure which allows it to be placed in less than ideal environments. The SAT4D can withstand temperatures down to - $40^{\circ}$ F | - $40^{\circ}$ C.

### **Inputs**

Accept four different dry contact inputs.